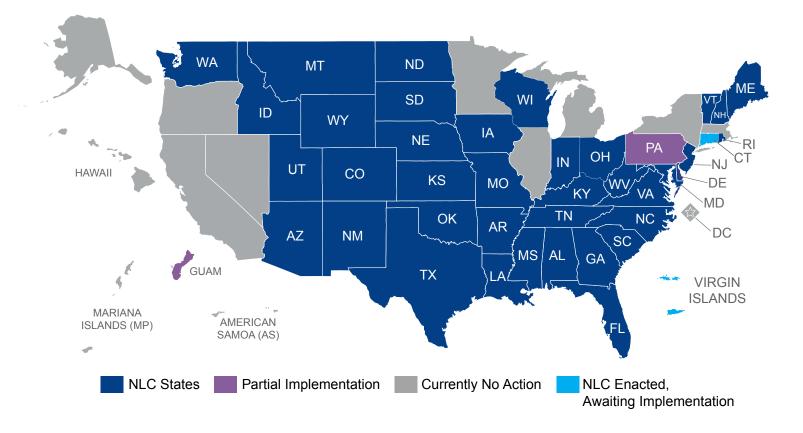

## 42 states have enacted the NLC

| Nurses who hold an<br>active compact license<br>may now practice in this<br>state. | Nurses who reside in this<br>state may apply for a<br>compact license as of<br>the implementation date. |
|------------------------------------------------------------------------------------|---------------------------------------------------------------------------------------------------------|
| No                                                                                 | Date to be determined                                                                                   |
| Yes                                                                                | Date to be determined                                                                                   |
| Yes                                                                                | Date to be determined                                                                                   |
| No                                                                                 | Date to be determined                                                                                   |
|                                                                                    | active compact license<br>may now practice in this<br>state.<br>No<br>Yes<br>Yes                        |

\*Compact license not available until full implementation is complete.