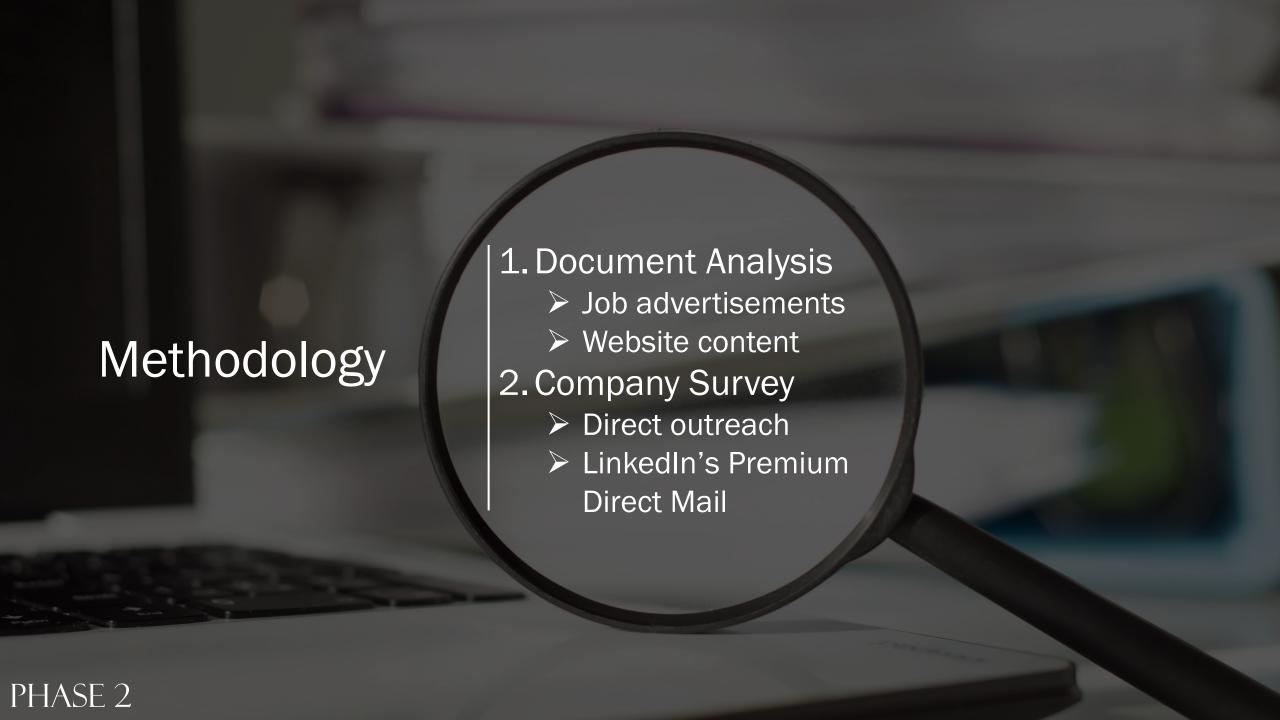

## PHASE 2:

A multi-phase mixed methods study to learn more about telehealth nursing services and regulatory requirements

PHASE 3:

International Telehealth Think Tank

PHASE 4: Validation